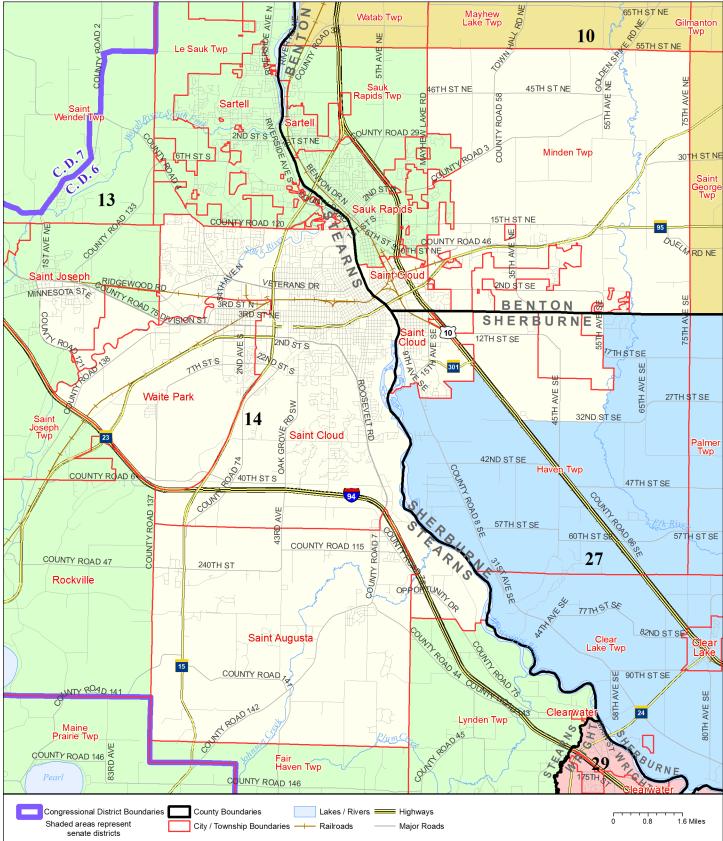

## Senate District 14

Published by Office of the Minnesota Secretary of State, Elections Division. Current as of February 2022. Look up districts & polling places at <a href="https://pollfinder.sos.state.mn.us">https://pollfinder.sos.state.mn.us</a> About this map

This map shows the Congressional and Legislative Districts ordered by the Special Redistricting Panel in the matter of *Wattson, et al. v. Simon, et al.*, No. A21-0243 and A21-0546, on Feburary 15, 2022, as modified by 2022 Session Laws Chapter 92, as corrected under *Minnesota Statutes* 2.91, subd. 2, or as adjusted under *Minnesota Statutes* 204B.146, subd. 3. Boundaries from LCC-GIS derived from U.S. Census. Road data is from Mn/DOT and U.S. Census (Statewide) and NCompass (Metro). Rail data is from Mn/DOT. Water data is from MN DNR.